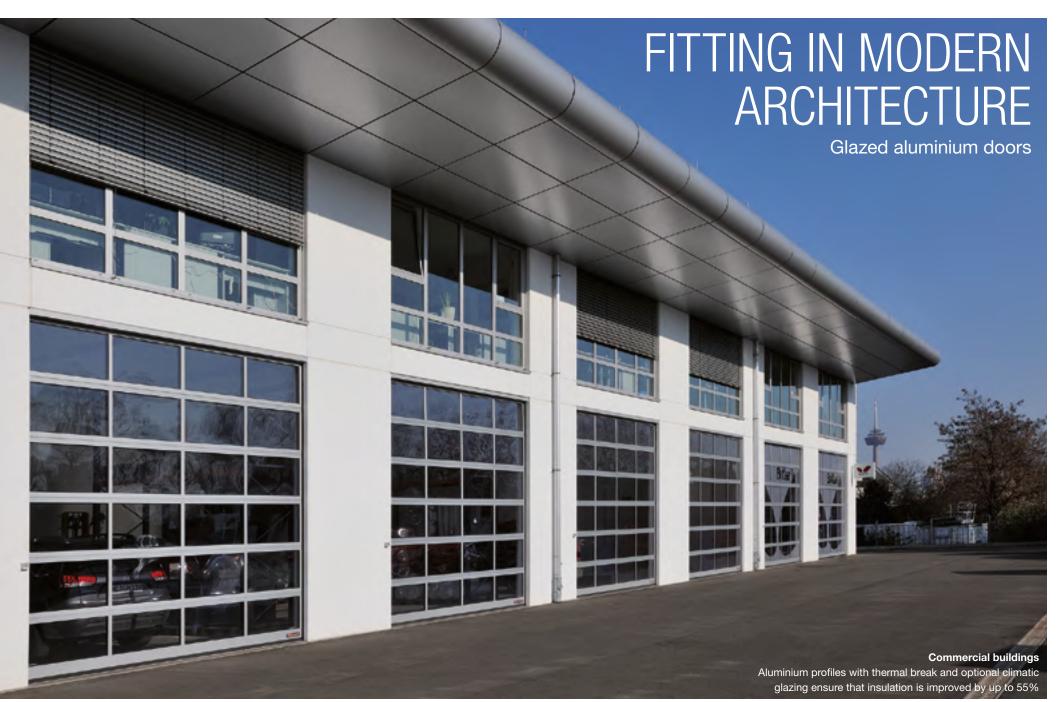

# MORE LIGHT FOR WORKSHOPS

Glazed aluminium doors with steel bottom section

### Commercial buildings and warehouses

The PU-foamed bottom section can be replaced easily and inexpensively if damaged

#### Protection bollards protect from damage

When used outside, they avoid expensive collision damage on buildings. When used inside, they protect the door tracks from collision damage

Workshops Large glazings for light in the workspace