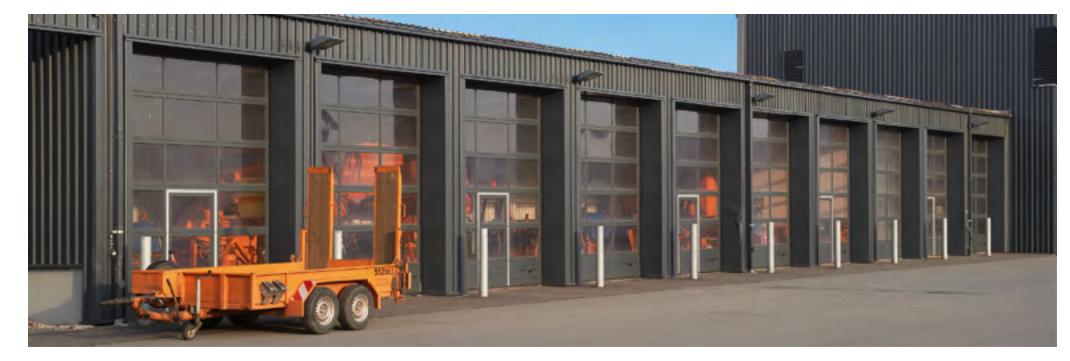

### INDUSTRIAL SECTIONAL DOORS

Industrial Sectional Doors are hands down the number one choice for car dealerships and showrooms. And for good reason. Fitted with large glazed panels, they act as display windows and offer an unimpeded view into showrooms. The transparency invites closer inspection and helps to seamlessly connect interior and exterior spaces.

Within these pages, you'll find an array of sectional doors. From the simple elegance of clear glass, to more highly mirrored and colour-clad varieties. They all have a few things in common though. By opening vertically and sliding along tracks, under the ceiling of the building, they provide a practical space saving solution in commercial settings.

Wicket doors can be built into the doors, creating a practical trip-free threshold. With the option of added glazing, thermal insulation and security can be further enhanced. And with DURATEC glazing fitted as standard to all Hörmann industrial sectional doors, you'll get a scratch resistant surface that offers a permanently clear view.