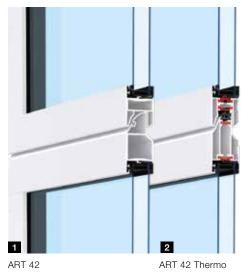

### Elegant transparency

The exclusive aluminium frame door ALR F42 Vitraplan impresses with an engaging mix of mirroring and transparency. The ART 42/ ART 42 Thermo with 13 infill variations provides for more light or improved ventilation in the garage.

#### ALR F42 Vitraplan

The door is especially elegant thanks to offset, flush-fitting glazing. The frame profile is concealed, so nothing detracts from the overall appearance.

#### ART 42/ART 42 Thermo

The Hörmann aluminium frame door with standard profile **1** or profile with thermal break **2** impresses with more light in the garage or better ventilation in the parking boxes of collective garages.