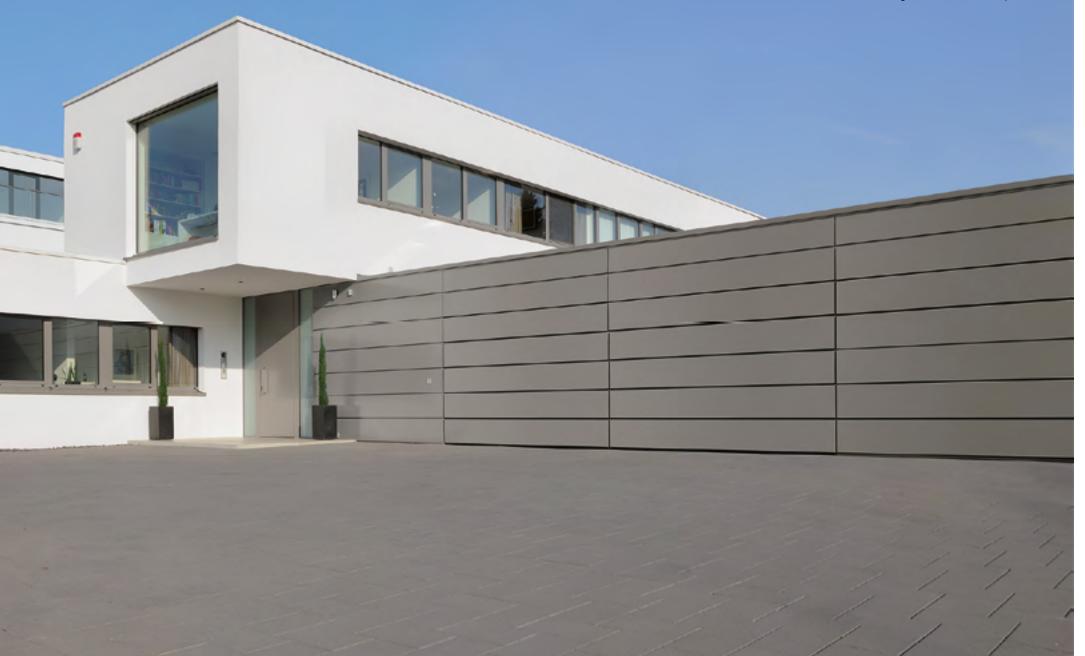

### INDUSTRIAL SECTIONAL DOORS

Industrial Sectional Doors are hands down the number one choice for car dealerships and showrooms. And for good reason. Fitted with large glazed panels, they act as display windows and offer an unimpeded view into showrooms. The transparency invites closer inspection and helps to seamlessly connect interior and exterior spaces.

Within these pages, you'll find an array of sectional doors. From the simple elegance of clear glass, to more highly mirrored and colour-clad varieties. They all have a few things in common though. By opening vertically and sliding along tracks, under the ceiling of the building, they provide a practical space saving solution in commercial settings.

Wicket doors can be built into the doors, creating a practical trip-free threshold. With the option of added glazing, thermal insulation and security can be further enhanced. And with DURATEC glazing fitted as standard to all Hörmann industrial sectional doors, you'll get a scratch resistant surface that offers a permanently clear view.