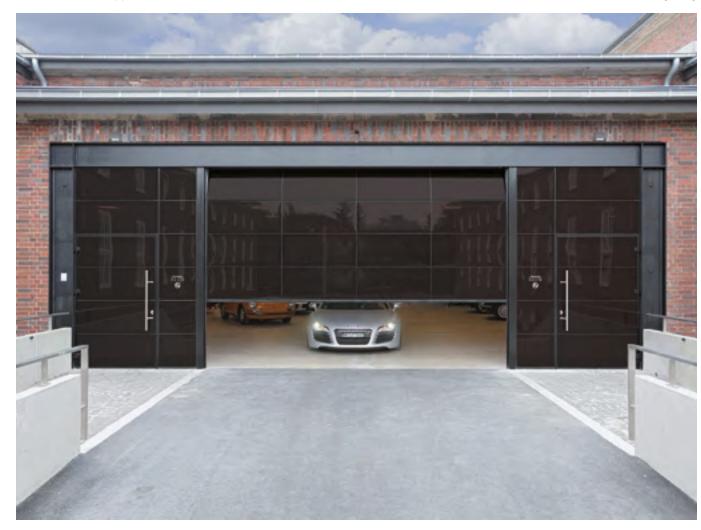

### **Collective garages**

Variety of infill options, from expanded mesh to perforated sheet infill for door and wicket door (only ALR F42)

# **ELEGANT EYE-CATCHER**

Exclusively glazed aluminium doors

**Exclusive door appearance** A clear overall appearance thanks to the offset glazing with a mix of mirroring and transparency