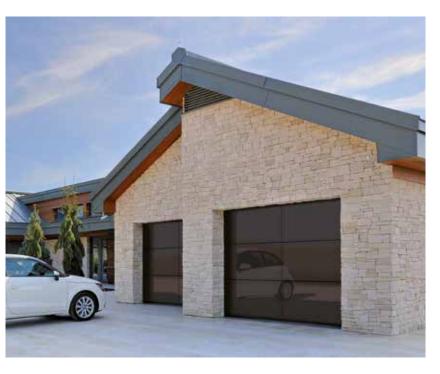

### Elegant transparency

The exclusive aluminium frame door ALR F42 Vitraplan impresses with an engaging mix of mirroring and transparency. The ART 42/ ART 42 Thermo with 13 infill variations provides for more light or improved ventilation in the garage.

#### ALR F42 Vitraplan

The door is especially elegant thanks to offset, flush-fitting glazing. The frame profile is concealed, so nothing detracts from the overall appearance.