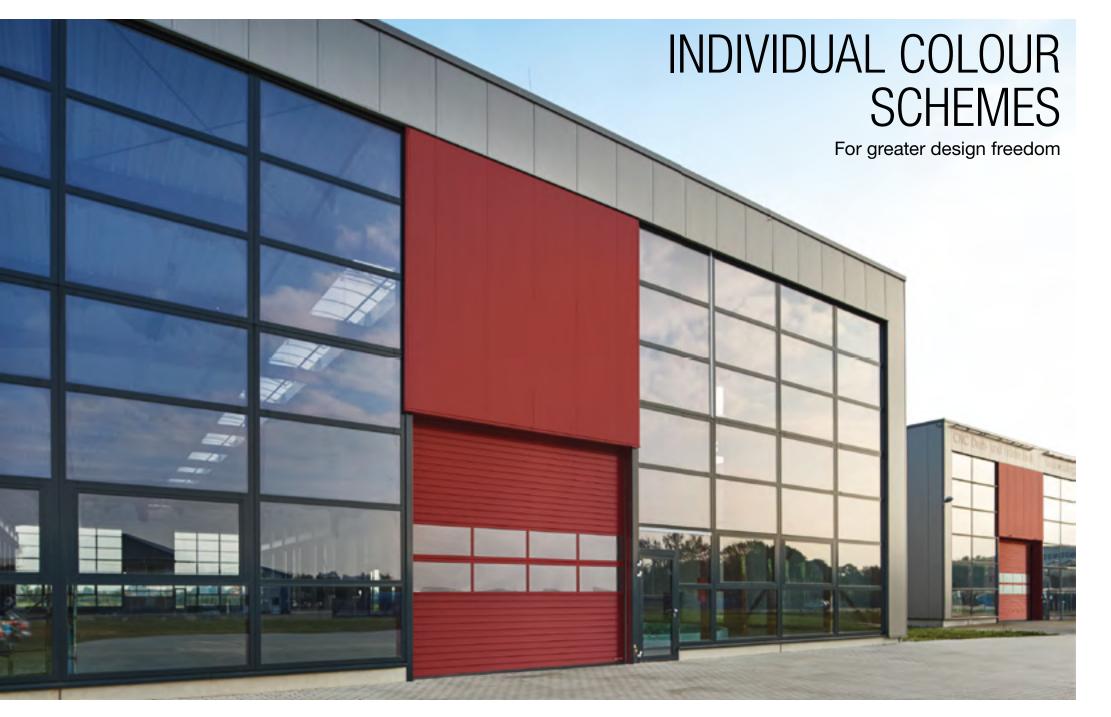

### INDUSTRIAL SECTIONAL DOORS

Industrial Sectional Doors are hands down the number one choice for car dealerships and showrooms. And for good reason. Fitted with large glazed panels, they act as display windows and offer an unimpeded view into showrooms. The transparency invites closer inspection and helps to seamlessly connect interior and exterior spaces.

Within these pages, you'll find an array of sectional doors. From the simple elegance of clear glass, to more highly mirrored and colour-clad varieties. They all have a few things in common though. By opening vertically and sliding along tracks, under the ceiling of the building, they provide a practical space saving solution in commercial settings.