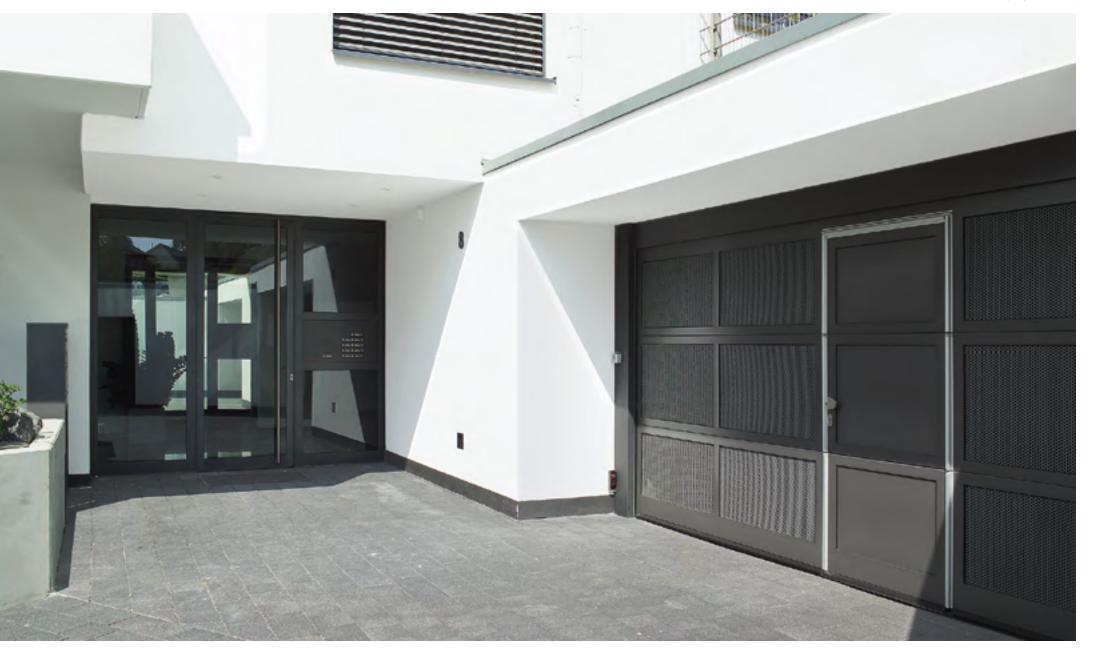

### Matching side doors

The combination of the sectional door and matching side door with offset glazing creates a harmonious overall appearance Designed facades Permanent surface protection thanks to standard DURATEC glazing

# SIDE DOORS

Matching the door