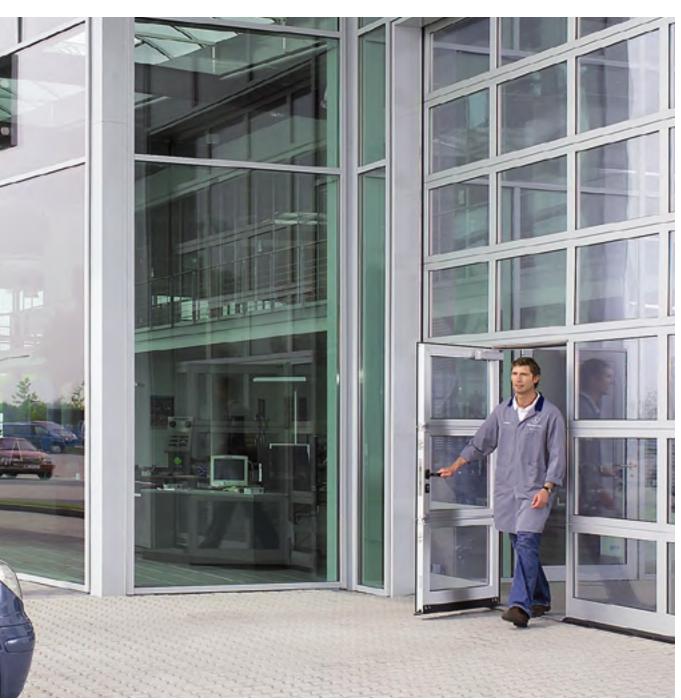

### WICKET DOORS

Trip-free passage

Wicket doors with trip-free thresholds pose less of a risk for persons stumbling and injuring themselves. Tool cars or trolleys can easily pass over the very flat stainless steel threshold with rounded edges.

# SIDE DOORS

Matching the door