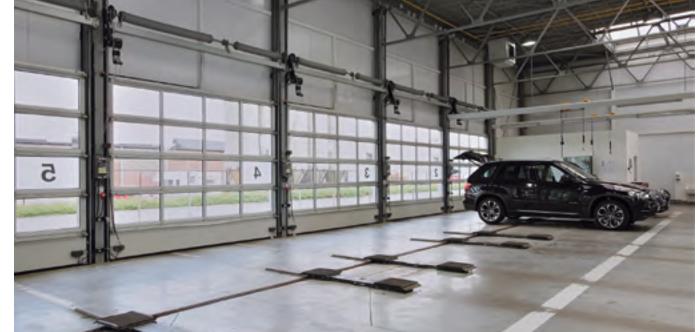

### Commercial buildings and warehouses

The PU-foamed bottom section can be replaced easily and inexpensively if damaged

#### Protection bollards protect from damage

When used outside, they avoid expensive collision damage on buildings. When used inside, they protect the door tracks from collision damage

Workshops Large glazings for light in the workspace