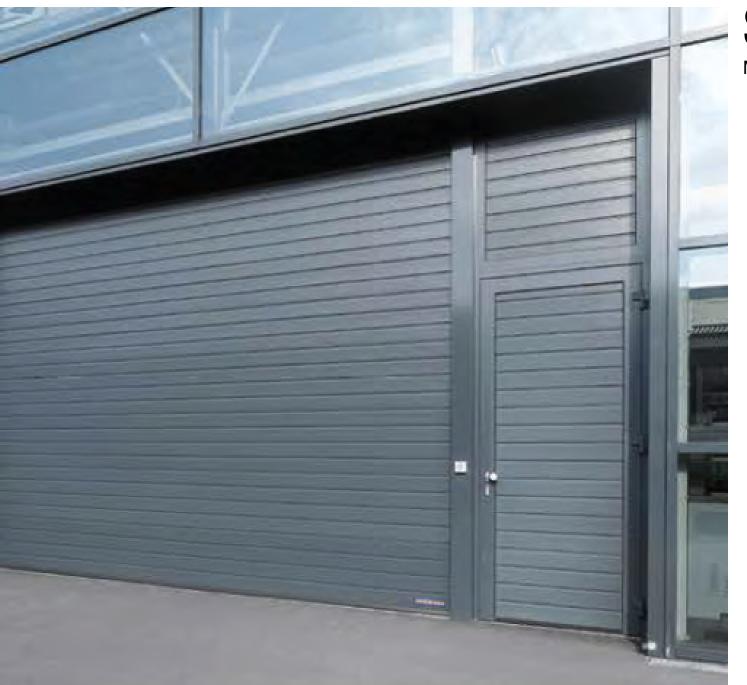

# MORE LIGHT FOR WORKSHOPS

Glazed aluminium doors with steel bottom section

### Commercial buildings and warehouses

The PU-foamed bottom section can be replaced easily and inexpensively if damaged

#### Protection bollards protect from damage

When used outside, they avoid expensive collision damage on buildings. When used inside, they protect the door tracks from collision damage

Workshops Large glazings for light in the workspace