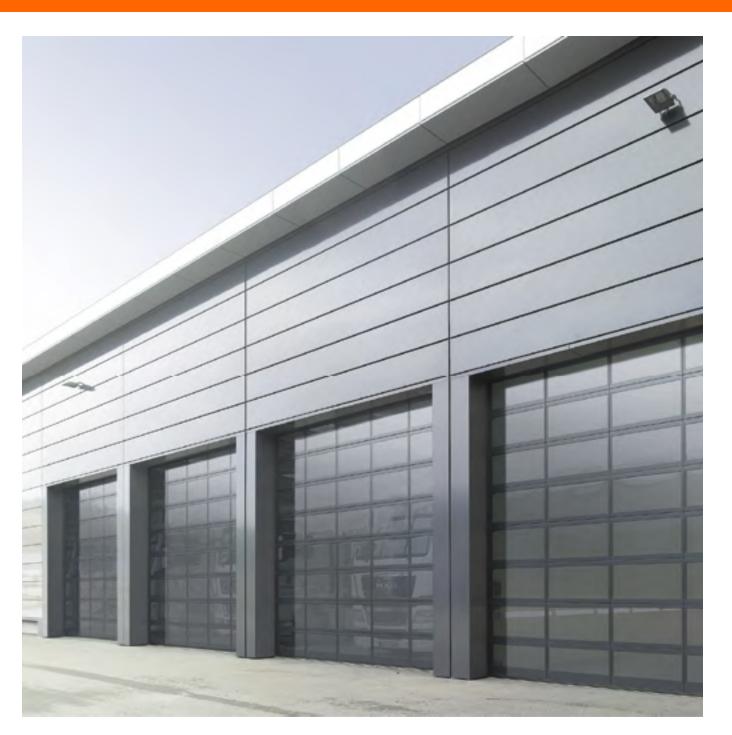

### INDUSTRIAL SECTIONAL DOORS

Industrial Sectional Doors are hands down the number one choice for car dealerships and showrooms. And for good reason. Fitted with large glazed panels, they act as display windows and offer an unimpeded view into showrooms. The transparency invites closer inspection and helps to seamlessly connect interior and exterior spaces.

Within these pages, you'll find an array of sectional doors. From the simple elegance of clear glass, to more highly mirrored and colour-clad varieties. They all have a few things in common though. By opening vertically and sliding along tracks, under the ceiling of the building, they provide a practical space saving solution in commercial settings.

Wicket doors can be built into the doors, creating a practical trip-free threshold. With the option of added glazing, thermal insulation and security can be further enhanced. And with DURATEC glazing fitted as standard to all Hörmann industrial sectional doors, you'll get a scratch resistant surface that offers a permanently clear view.