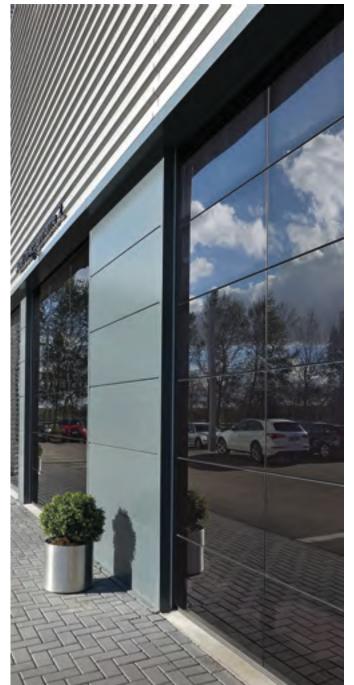

### Matching side doors

The combination of the sectional door and matching side door with offset glazing creates a harmonious overall appearance Designed facades Permanent surface protection thanks to standard DURATEC glazing