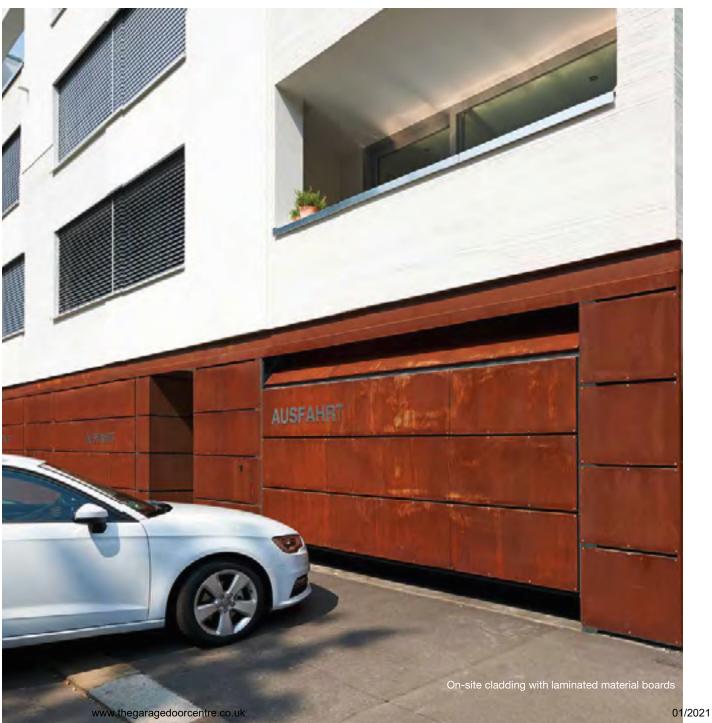

# DOOR AND FAÇADE DESIGN Aluminium doors for on-site cladding

On-site cladding with timber panels

On-site cladding with aluminium compound board