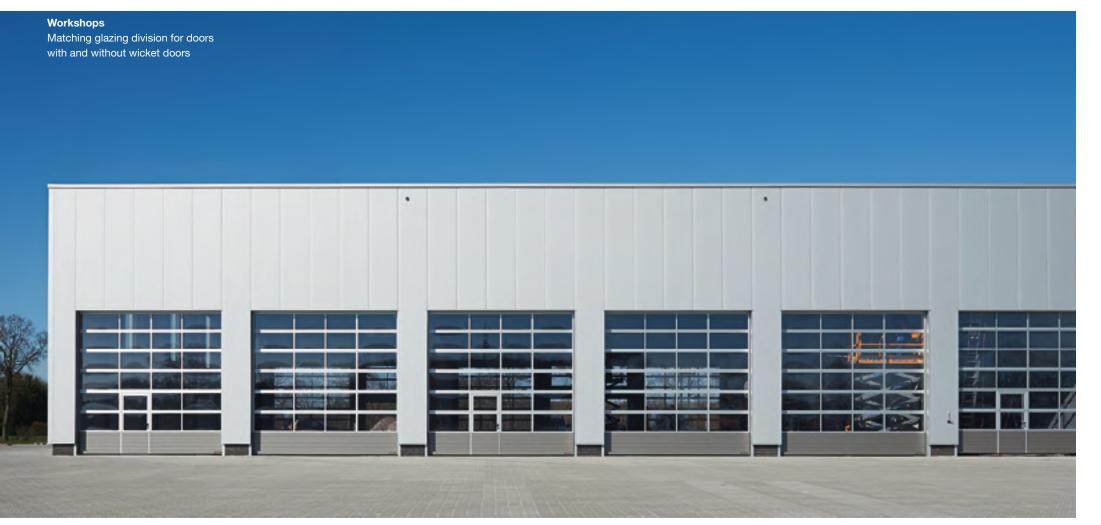

# MORE LIGHT FOR WORKSHOPS

Glazed aluminium doors with steel bottom section

### Commercial buildings and warehouses

The PU-foamed bottom section can be replaced easily and inexpensively if damaged

#### Protection bollards protect from damage

When used outside, they avoid expensive collision damage on buildings. When used inside, they protect the door tracks from collision damage

Workshops Large glazings for light in the workspace