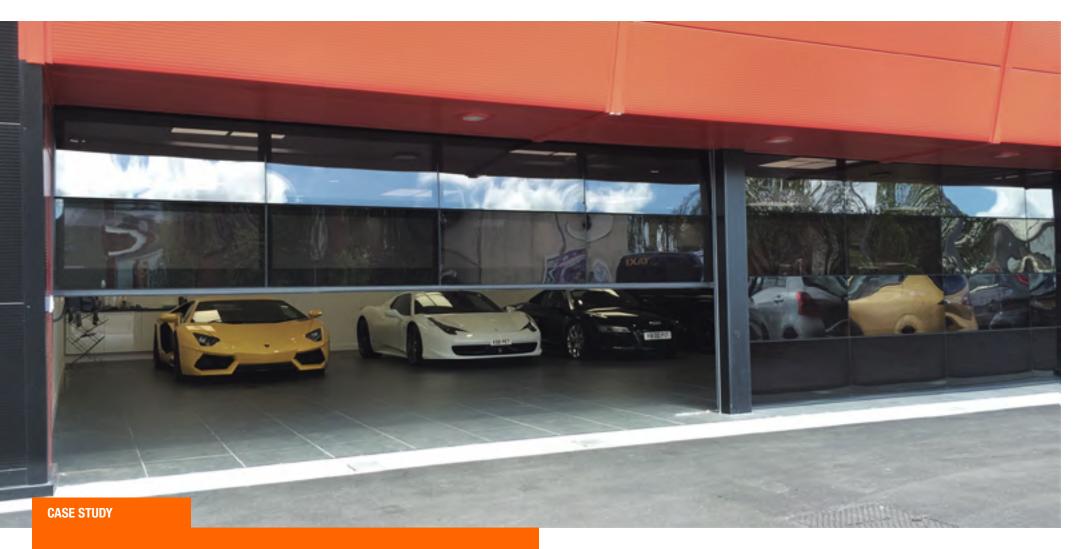

### DOORS FOR THE AUTOMOTIVE INDUSTRY

### INDUSTRIAL SECTIONAL DOORS

Industrial Sectional Doors are hands down the number one choice for car dealerships and showrooms. And for good reason. Fitted with large glazed panels, they act as display windows and offer an unimpeded view into showrooms. The transparency invites closer inspection and helps to seamlessly connect interior and exterior spaces.

Car showrooms Bright, well-lit showrooms convey a sense of space and professionalism 01/2021