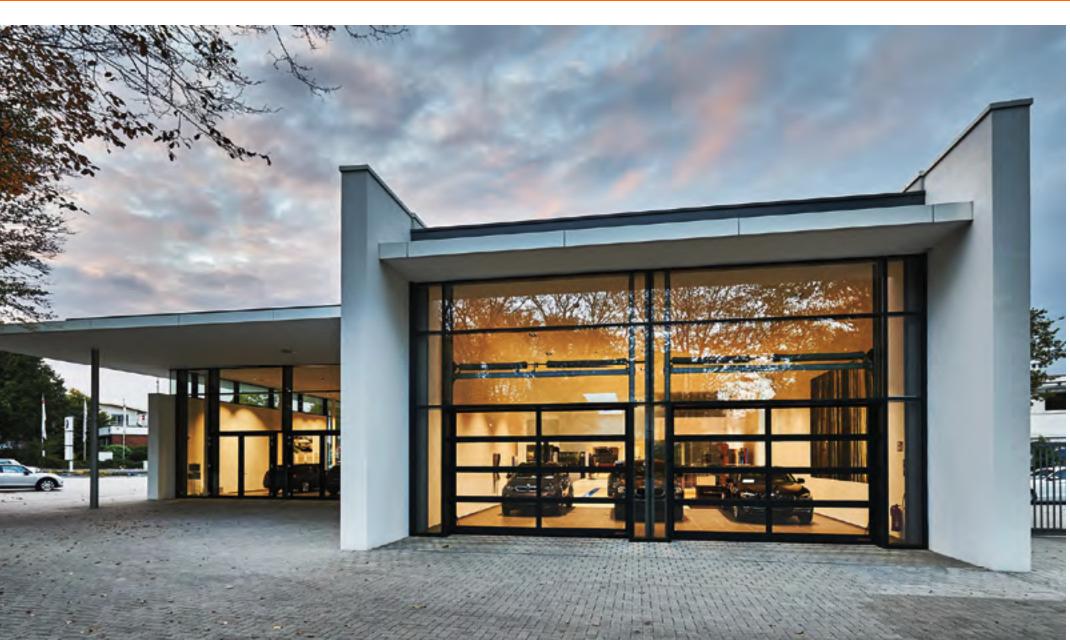

### DOORS FOR THE AUTOMOTIVE INDUSTRY

### INDUSTRIAL SECTIONAL DOORS

Industrial Sectional Doors are hands down the number one choice for car dealerships and showrooms. And for good reason. Fitted with large glazed panels, they act as display windows and offer an unimpeded view into showrooms. The transparency invites closer inspection and helps to seamlessly connect interior and exterior spaces.

Within these pages, you'll find an array of sectional doors. From the simple elegance of clear glass, to more highly mirrored and colour-clad varieties. They all have a few things in common though. By opening vertically and sliding along tracks, under the ceiling of the building, they provide a practical space saving solution in commercial settings.

Car showrooms Bright, well-lit showrooms convey a sense of space and professionalism 01/2021